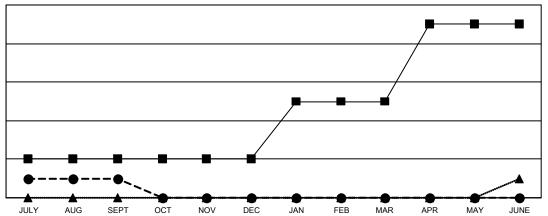

## GOALS AND ACTUAL NEW CLUBS CUMULATIVE

- ■- CURRENT YEAR GOALS FOR NEW CLUBS

CURRENT YEAR ACTUAL NEW CLUBS

▲ - LAST YEAR ACTUAL NEW CLUBS