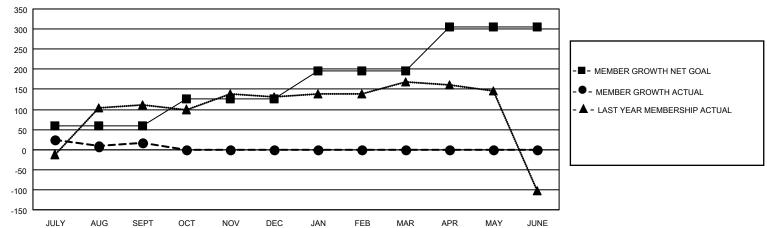

## LOCATION: NETHERLANDS

| Clubs         |               |             |               | Members               |                           |                         |                                                    |  |
|---------------|---------------|-------------|---------------|-----------------------|---------------------------|-------------------------|----------------------------------------------------|--|
|               | RESULTS FOR   | R 2020-2021 |               | RESULTS FOR 2020-2021 |                           |                         |                                                    |  |
| QUARTER       | NEW CLUB GOAL | NEW CLUBS   | DROPPED CLUBS | QUARTER               | MEMBER GROWTH NET<br>GOAL | MEMBER GROWTH<br>ACTUAL | DROPPED<br>MEMBERS ACTUAL<br>(including transfers) |  |
| JULY/AUG/SEPT | 2             | 1           | 1             | JULY/AUG/SE           | PT 58                     | 151                     | 110                                                |  |
| OCT/NOV/DEC   | 0             | 0           | 0             | OCT/NOV/DEG           | 68                        | 0                       | 0                                                  |  |
| JAN/FEB/MAR   | 3             | 0           | 0             | JAN/FEB/MAR           | 70                        | 0                       | 0                                                  |  |
| APR/MAY/JUNE  | 4             | 0           | 0             | APR/MAY/JUN           | IE 110                    | 0                       | 0                                                  |  |

## GOALS AND ACTUAL MEMBERS CUMULATIVE

| DROPPED CLUBS: 1 |     | 56 CLUBS OF 436 ADDED 1 OR MORE<br>NEW MEMBERS | GENDER DISTRIBUTION  MALE 9,237 (85.20%) |                |    |
|------------------|-----|------------------------------------------------|------------------------------------------|----------------|----|
| DROPPED MEMBERS  |     |                                                | FEMALE                                   | 1,605 (14.80%) |    |
| DECEASED         | 12  | CLICK HERE FOR CUMULATIVE                      | TOTAL FAMILY UNIT MEMBERS                |                | 10 |
| CLUB CANCELLED 0 |     | MEMBERSHIP DATA                                |                                          |                | _  |
| OTHER            | 98  |                                                | FAMILY MEMBERS PAYING HALF DUES          |                | 5  |
| TOTAL            | 110 |                                                | 000                                      |                |    |